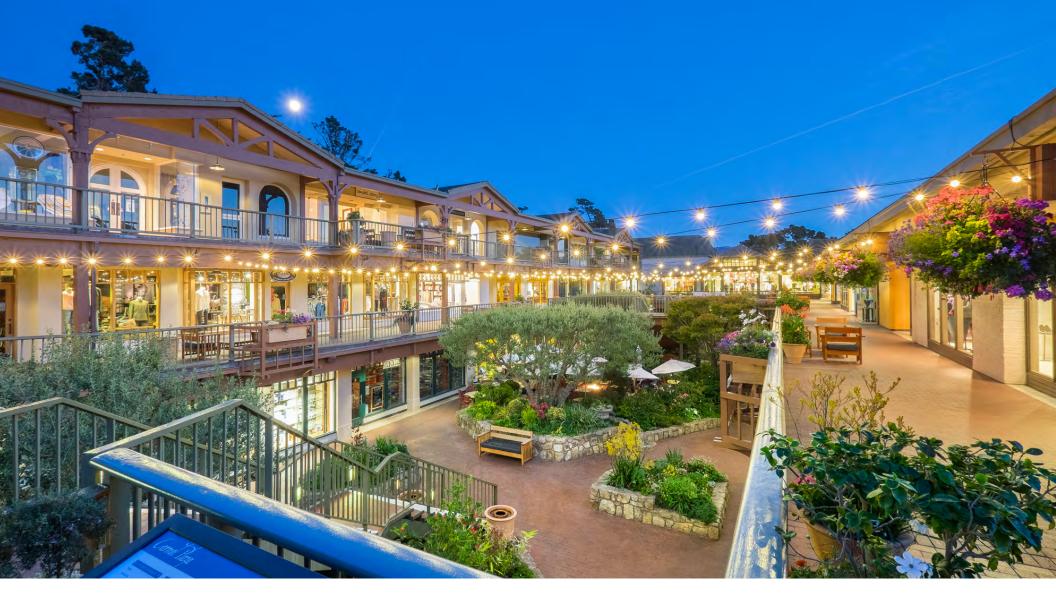

# **CARMEL PLAZA**

Carmel Plaza is an upscale, outdoor lifestyle shopping center containing approximately 111,980 square feet on three levels, situated in the heart of internationally renowned Carmel-by-the-Sea, California, at Ocean Avenue and Mission Street. Carmel is a celebrated destination for site-seeing, shopping and dining, and a mecca for golf enthusiasts worldwide, attracting over 8 million visitors to Monterey County per year. More than 100,000 residents live within a 20 minute drive of Carmel Plaza and within 3 miles of the center, the average annual household income is over \$110,000.

The center features a diverse mix of luxury brands including Tiffany & Co., Bottega Veneta and other notable tenants including Kate Spade, J.Crew, Anthropologie, Sur La Table, Cole Haan, The Cos Bar and Vineyard Vines, as well as acclaimed local retailers such as fashionable men's clothier J. Lawrence Khaki's of Carmel. The center also features four distinct restaurant venues and three premier wine tasting rooms. Carmel Plaza's unique and charming environment embraces Carmel's local flavor, providing a "town center" for both residents and visitors. Carmel Plaza features Carmel's only underground parking garage which accommodates 106 parking spots.