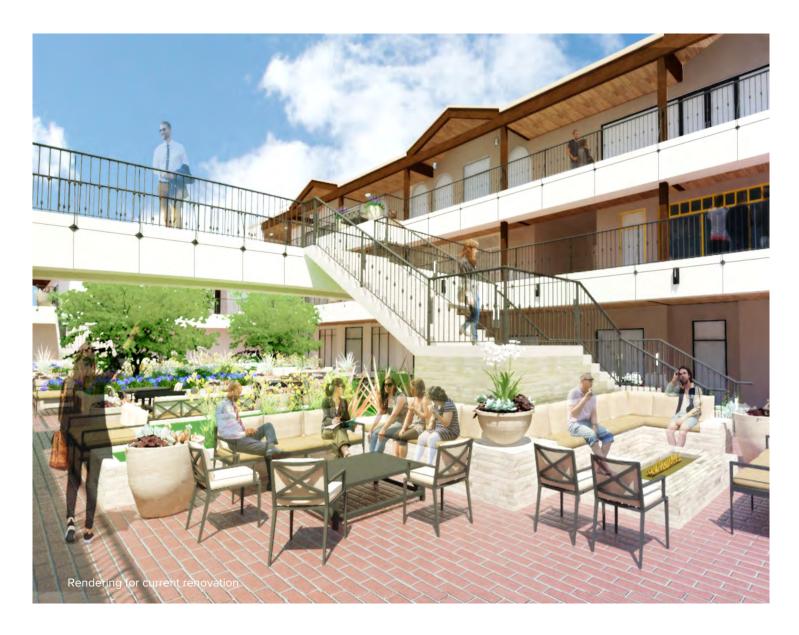

# **RENOVATION**

Carmel Plaza is currently undergoing a cosmetic renovation, to provide a more contemporary aesthetic, featuring a sophisticated color palette, new wrought iron railings, new stone staircases, improved lighting, and access. The common area renovation includes a transformation of the interior Courtyard, with low-profile, limestone planters, fire pits, resort-style furnishings, and vastly improved site-lines to stores and restaurants. The renovation will provide a refreshing and inviting atmosphere, to further establish Carmel Plaza as the retail anchor of Carmel-by-the-Sea.