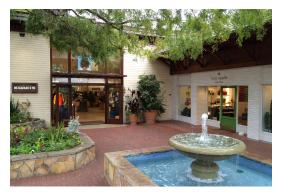

# **RENOVATION**

Carmel Plaza is currently undergoing a cosmetic renovation, to provide a more contemporary aesthetic, featuring a sophisticated color palette, new wrought iron railings, new stone staircases, improved lighting, and access. The common area renovation includes a transformation of the interior Courtyard, with low-profile, limestone planters, fire pits, resort-style furnishings, and vastly improved site-lines to stores and restaurants. The renovation will provide a refreshing and inviting atmosphere, to further establish Carmel Plaza as the retail anchor of Carmel-by-the-Sea.