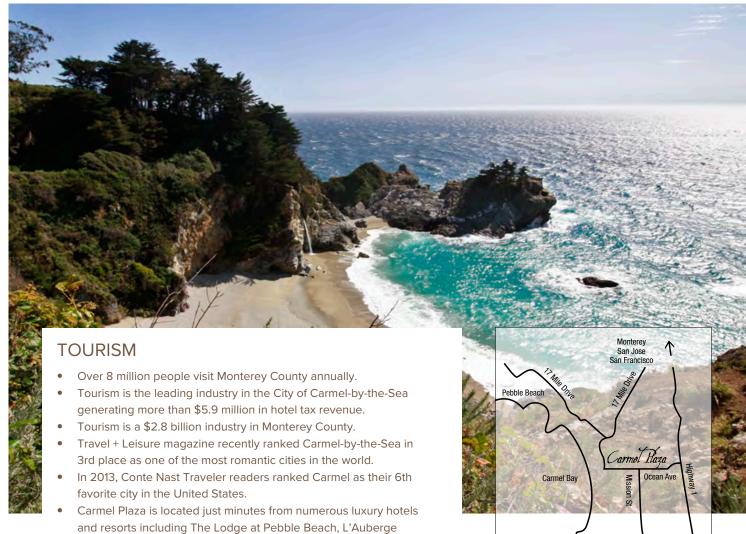

# **CARMEL PLAZA**

Carmel Plaza is an upscale, outdoor lifestyle shopping center containing approximately 111,980 square feet on three levels, situated in the heart of internationally renowned Carmel-by-the-Sea, California, at Ocean Avenue and Mission Street. Carmel is a celebrated destination for site-seeing, shopping and dining, and a mecca for golf enthusiasts worldwide, attracting over 8 million visitors to Monterey County per year. More than 100,000 residents live within a 20 minute drive of Carmel Plaza and within 3 miles of the center, the average annual household income is over \$110,000.