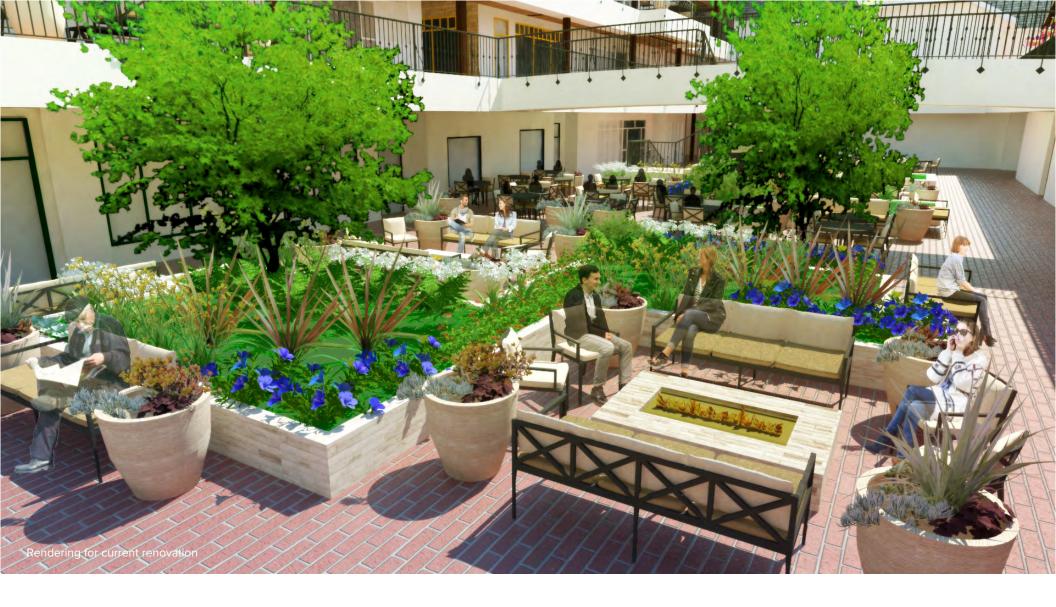

# **RENOVATION**

Carmel Plaza is currently undergoing a cosmetic renovation, to provide a more contemporary aesthetic, featuring a sophisticated color palette, new wrought iron railings, new stone staircases, improved lighting, and access. The common area renovation includes a transformation of the interior Courtyard, with low-profile, limestone planters, fire pits, resort-style furnishings, and vastly improved site-lines to stores and restaurants. The renovation will provide a refreshing and inviting atmosphere, to further establish Carmel Plaza as the retail anchor of Carmel-by-the-Sea.